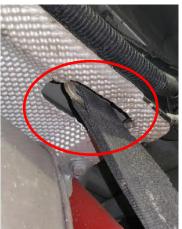

### Installation on the right side

Insert reinforcing plate (with stud bolt in the case of kit 1012 022) into the car body as done on the left side. Hold the rebound strap below the front screw or the stud bolt on the heat protection sheet and mark the position all-around at a distance of 10 mm.

Loosen the rubber bearing of the rear and front silencer. Then disassemble the heat protection sheet and cut out the marked section.

As described for the left side, assemble the rebound strap with the black bushing at the top and tighten the M14 x 1.5 x 35 screw with 160 Nm.