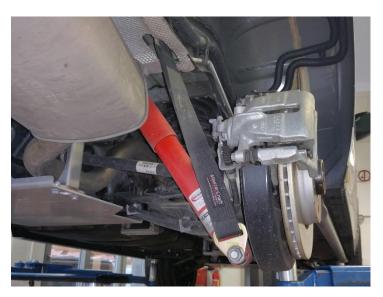

As done for the left side, assemble the rebound strap with the steel bushing and the supplied long collar screw below on the shock absorber.

Put the rebound strap under tension and tighten the top as well as the bottom screw with 160 Nm.

When tightening, hold the screw using pliers or tyre lever to ensure that the lugs of the rebound strap do not rotate!

Finally assemble the heat protection plate and the exhaust system, the wheel housing liners and wheels back onto the vehicle.