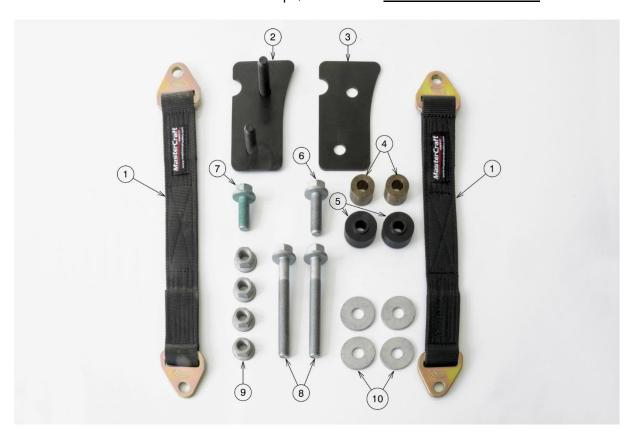

Parts list for kit: 1012 0022 RA rebound straps, for vehicles with 2nd air conditioner

| Item | Parts no. | Name                                                              | Quantity |
|------|-----------|-------------------------------------------------------------------|----------|
| 1    | 10130181  | Rear axle rebound strap                                           | 2        |
| 2    | 10120090  | Reinforcing plate R bracket for rear axle rebound strap / 2nd air | 1        |
|      |           | conditioner                                                       |          |
| 3    | 10120087  | Reinforcing plate bracket for rear axle rebound strap             | 1        |
| 4    | 10120082  | Spacer sleeve silencer for rear axle                              | 2        |
| 5    | 10130183  | Spacer sleeve for reinforcing plate for rear axle rebound strap   | 2        |
| 6    | 17100130  | Hex collar screw M14 x 1.5 x 45 10.9                              | 1        |
| 7    | 17100280  | Hex collar screw M14 x 1.5 x 35                                   | 2        |
| 8    | 17100181  | Hex collar screw M14 x 1.5 x 120 10.9                             | 2        |
| 9    | 17100035  | Hex collar nut M14 x 1.5 10                                       | 4        |
| 10   | 17100281  | Washer, big 15 x 44 x 4                                           | 4        |