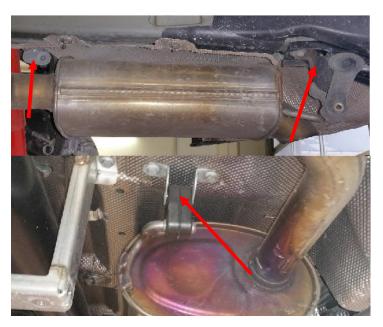

### Installation on the right side

Insert reinforcing plate (with stud bolt in the case of kit 1012 022) into the car body as done on the left side. Hold the rebound strap below the front screw or the stud bolt on the heat protection sheet and mark the position all-around at a distance of 10 mm.

Loosen the rubber bearing of the rear and front silencer. Then disassemble the heat protection sheet and cut out the marked section.

As described for the left side, assemble the rebound strap with the black bushing at the top and tighten the M14 x 1.5 x 35 screw with 160 Nm.

Reinstall the heat protection sheet but do not fasten it to the vehicle as yet.

| Volkswagen T5-T6.1                |           |           |         |
|-----------------------------------|-----------|-----------|---------|
| Rebound straps for rear axle (RA) |           |           |         |
| Number:                           | 1012 0021 | As on:    | 12.2018 |
| Revision:                         | 00        | Language: | EN      |