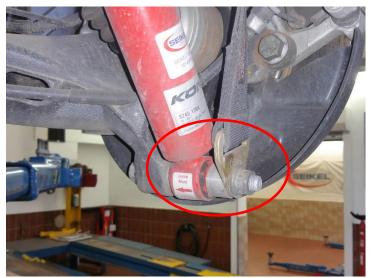

Tighten the M14 x 1.5 x 35 screw with 160 Nm.

Loosely fix the front screw with the assembled rebound strap!

Replace the fastening screw of the shock absorber on the swing arm with the supplied 120-mm long collar screw. Behind the shock absorber, move the supplied steel spacer sleeve together with the rebound strap, as shown in the image, onto the collar screw and secure it with the M14 x 1.5 collar nut.

Put the rebound strap under tension and tighten the top as well as the bottom screw with 160 Nm.

When tightening, hold the screw using forceps or a lever to ensure that the brackets of the rebound strap do not rotate!