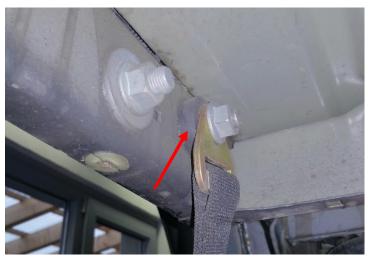

Tighten the M14 x 1.5 x 35 screw with 160 Nm.

Loosely fix the front screw with the assembled rebound strap!

Replace the fastening screw of the shock absorber on the swing arm with the supplied 120-mm long collar screw. Behind the shock absorber, move the supplied steel spacer sleeve together with the rebound strap, as shown in the image, onto the collar screw and secure it with the M14 x 1.5 collar nut.

Put the rebound strap under tension and tighten the top as well as the bottom screw with 160 Nm.

When tightening, hold the screw using forceps or a lever to ensure that the brackets of the rebound strap do not rotate!