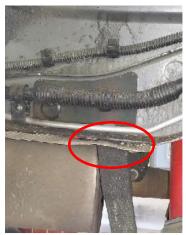

### Installation on the right side

Insert reinforcing plate (with stud bolt in the case of kit 1012 022) into the car body as done on the left side. Hold the rebound strap below the front screw or the stud bolt on the heat protection sheet and mark the position all-around at a distance of 10 mm.

Loosen the rubber bearing of the rear and front silencer. Then disassemble the heat protection sheet and cut out the marked section.

As described for the left side, assemble the rebound strap with the black bushing at the top and tighten the M14 x 1.5 x 35 screw with 160 Nm.