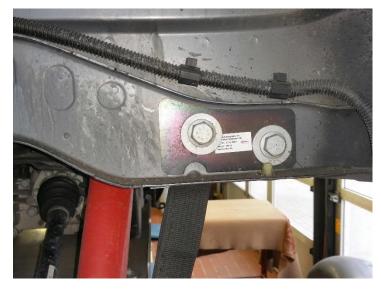

Tighten the M14 x 1.5 x 35 screw with 160 Nm.

Loosely fix the front screw with the assembled rebound strap!

Replace the fastening screw of the shock absorber on the swing arm with the supplied 120-mm long collar screw. Behind the shock absorber, move the supplied steel spacer sleeve together with the rebound strap, as shown in the image, onto the collar screw and secure it with the M14 x 1.5 collar nut.

Put the rebound strap under tension and tighten the top as well as the bottom screw with 160 Nm.

When tightening, hold the screw using forceps or a lever to ensure that the brackets of the rebound strap do not rotate!