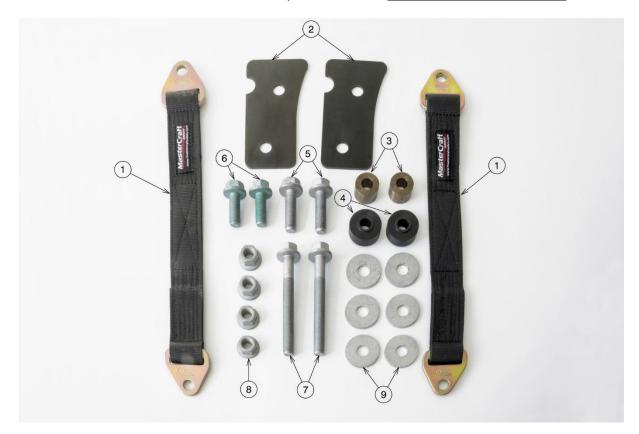

# Parts list for kit: 1012 0021 RA rebound straps, for vehicles without 2nd air conditioner

| Item | Parts no. | Name                                                        | Quantity |
|------|-----------|-------------------------------------------------------------|----------|
| 1    | 10130181  | Rear axle rebound strap                                     | 2        |
| 2    | 10120087  | Reinforcing plate bracket for rear axle rebound strap       | 2        |
| 3    | 10120082  | Spacer sleeve silencer for rear axle                        | 2        |
| 4    | 10130183  | Spacer sleeve reinforcing plate for rear axle rebound strap | 2        |
| 5    | 17100130  | Hex collar screw M14 x 1.5 x 45 10.9                        | 2        |
| 6    | 17100280  | Hex collar screw M14 x 1.5 x 35                             | 2        |
| 7    | 17100181  | Hex collar screw M14 x 1.5 x 120 10.9                       | 2        |
| 8    | 17100035  | Hex collar nut M14 x 1.5 10                                 | 4        |
| 9    | 17100281  | Washer, big 15 x 44 x 4                                     | 6        |