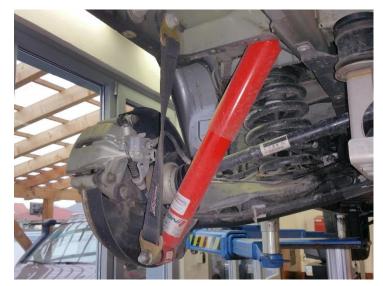

### Instructions

Disassemble wheels and wheel housing liners on both sides of rear axle. Installation on the left side Assemble the reinforcing plate included in scope of delivery with the M14 x 1.5 x 45 and M14 x 1.5 x 35 screws and two washers onto the existing holes in the car body behind the shock absorber. Assemble the M14 x 1.5 x 45 screw at the front, as seen in the direction of the vehicle.

On the front screw, the black spacing sleeve (with the collar in the direction of the reinforcing plate), the rebound strap and the M14 x 1.5 collar nut are preassembled. The rear screw is preassembled with a washer and M14 x 1.5 collar nut.

Tighten the M14 x 1.5 x 35 screw with 160 Nm.

Loosely fix the front screw with the assembled rebound strap!

Replace the fastening screw of the shock absorber on the swing arm with the supplied 120-mm long collar screw. Behind the shock absorber, move the supplied steel spacer sleeve together with the rebound strap, as shown in the image, onto the collar screw and secure it with the M14 x 1.5 collar nut.

Put the rebound strap under tension and tighten the top as well as the bottom screw with 160 Nm.

When tightening, hold the screw using forceps or a lever to ensure that the brackets of the rebound strap do not rotate!