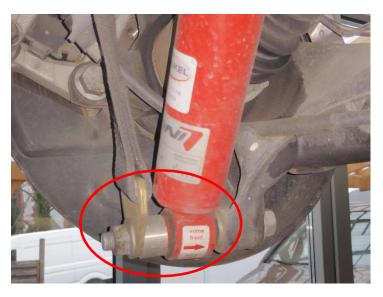

Tighten the M14 x 1.5 x 35 screw with 160 Nm.

Loosely fix the front screw with the assembled rebound strap!

Replace the fastening screw of the shock absorber on the swing arm with the supplied 120-mm long collar screw. Behind the shock absorber, move the supplied steel spacer sleeve together with the rebound strap, as shown in the image, onto the collar screw and secure it with the M14 x 1.5 collar nut.

Put the rebound strap under tension and tighten the top as well as the bottom screw with 160 Nm.

When tightening, hold the screw using forceps or a lever to ensure that the brackets of the rebound strap do not rotate!