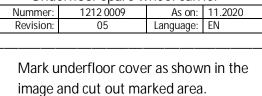

30 mm

| Volkswagen Transporter T5/T6   |           |           |         |
|--------------------------------|-----------|-----------|---------|
| Underfloor spare wheel carrier |           |           |         |
| Nummer:                        | 1212 0009 | As on:    | 11.2020 |
| Revision:                      | 05        | Language: | EN      |

Mark holder as shown in the image, cut off on vehicle frame and protect the cutting edges against corrosion.

Loosen screw connections on underfloor cover and dismount.

30 mm

Т

Preserve marked floor pan with wax, as shown in the image.