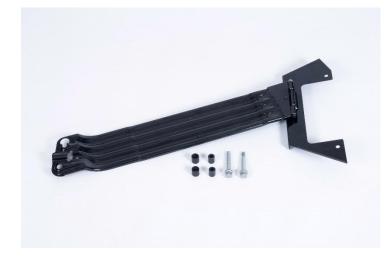

## Parts list

- 2x latch fastener with hinge and holder, pre-assembled
- 2x rubber bushes
- 2x metal bushes
- 2x M12x90 hex screws