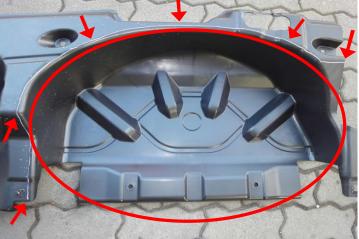

# Support rear axle gearbox with gearbox jack and remove both the fixing screws

marked in the image. Fix new spare wheel carrier with these screws, tighten with 90 Nm and turn 90° further.

Re-assemble the prepared underfloor cover, screw latch fastener of spare wheel carrier onto the original support using new screws and rubber/metal distance tubes.