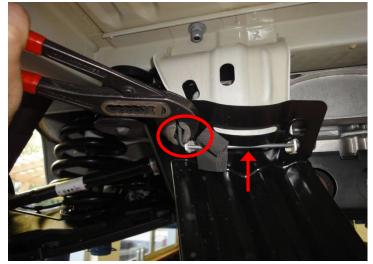

## Instructions

Open latch fastener and remove spare wheel.

Bend open the pin as shown in the image and dismount latch fastener.

Installation guide 1212 0009 Volkswagen Transporter T5/T6 Underfloor spare wheel carrier REV: 05 As on: 10.2020