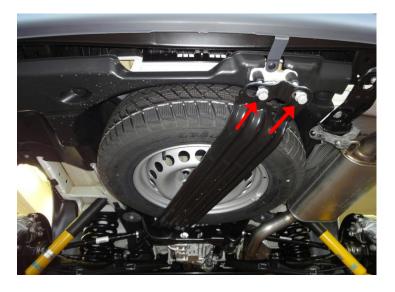

# Support rear axle gearbox with gearbox jack and remove both the fixing screws

marked in the image. Fix new spare wheel carrier with these screws, tighten with 90 Nm and turn 90° further.

Re-assemble the prepared underfloor cover, screw latch fastener of spare wheel carrier onto the original support using new screws and rubber/metal distance tubes.