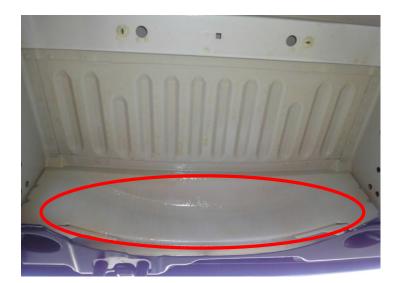

Mark holder as shown in the image, cut off on vehicle frame and protect the cutting edges against corrosion.

Loosen screw connections on underfloor cover and dismount.

30 mm

Т

Preserve marked floor pan with wax, as shown in the image.