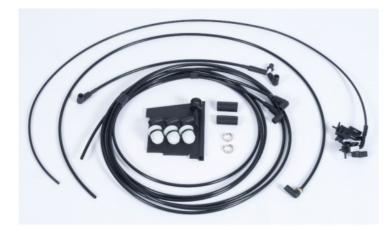

# **Parts list**

- 1x PE plastic hose
- 2x angle pieces
- 4x heat-shrink tubing for bonding the angle pieces
- 1x 2 solenoid valves for differential lock with hose connection
- 1x lateral battery cover with air filter, pre-assembled
- 1x pre-assembled pipe for connecting manual and angular gearbox, at DSG kit only pipe for angular gearbox (line marked yellow in the picture)
- 2x hose clamps