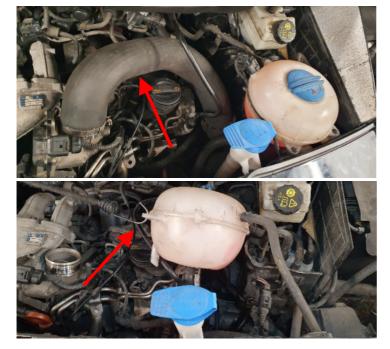

Venting of automatic (DSG) gearbox Remove the intake hose, loosen the cooling water tank and tie it to one side as shown in the second picture.

On the T6, the diesel filter must also be loosened and tied to the side.

Pull off the vent cap from the DSG and attach the supplied corrugated hose, as depicted. Lead the hose up in the engine compartment and fasten it to the hydraulic line with a cable tie, as also shown in the picture.