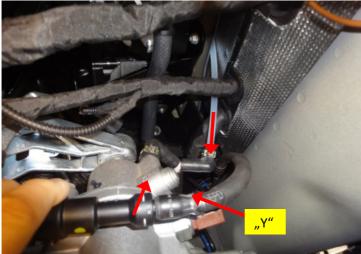

For vehicles up to MY 2009 (2,5 I TDI) remove breather caps on manual gearbox breather and mount retaining grooves in the connecting pipe using M14 external thread die.

Connect pre-assembled pipe to manual gearbox using "Y" connector. From the "Y" connector, lay a PE pipe in the area of vehicle battery.

Then reinstall the cooling water tank and the suction hose.

Remove the breather cap on angular gearbox and attach the other end of the pipe connected to the "Y" connector there.

There is no "Y" pipe for vehicles with automatic (DSG) gearbox, but a single pipe which has to be connected to the angular gearbox. In some vehicles, this line is already