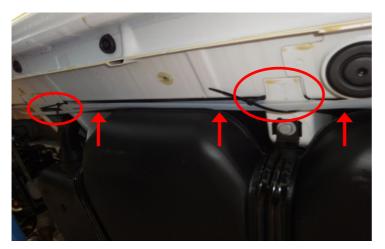

Lay 2 separate PE plastic pipes without any abrasion or kinking, as shown in the image.

| Volkswagen Transporter T5/T6 |           |          |         |
|------------------------------|-----------|----------|---------|
| Suspension lift breather     |           |          |         |
| Nummer:                      | 1312 0007 | Stand:   | 08.2022 |
| Revision:                    | 08        | Sprache: | EN      |

Lay and secure PE plastic pipes, as shown in the image.

Connect 2 elbow connections, on the one side to the PE plastic pipes and on the other side to the original rear axle breather hoses. Then paste the intersections over the 4 heat-shrink tubings provided.