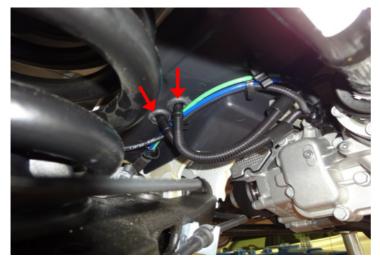

Pull off the vent cap from the DSG and attach the supplied corrugated hose, as depicted. Lead the hose up in the engine compartment and fasten it to the hydraulic line with a cable tie, as also shown in the picture.

Then reinstall the cooling water tank and the suction hose.

Remove the breather cap on angular gearbox and attach the other end of the pipe connected to the "Y" connector there.

There is no "Y" pipe for vehicles with automatic (DSG) gearbox, but a single pipe which has to be connected to the angular gearbox. In some vehicles, this line is already