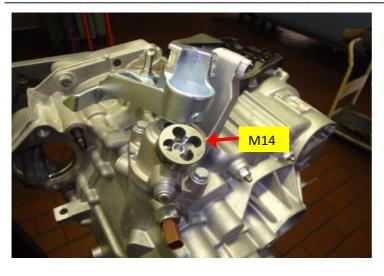

For vehicles up to MY 2009 (2,5 I TDI) remove breather caps on manual gearbox breather and mount retaining grooves in the connecting pipe using M14 external thread die.

Connect pre-assembled pipe to manual gearbox using "Y" connector. From the "Y" connector, lay a PE pipe in the area of vehicle battery.