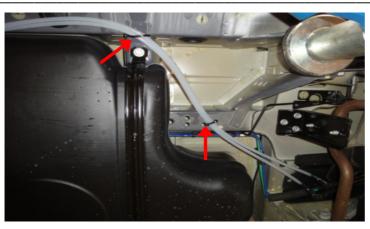

mounted at the factory.

Fix the pre-assembled pipe on gearbox and secure both the connections using hose clamps.

Bring all 3 pipes together and lay high up to the area of vehicle battery and secure.

Lay and secure black hose and both the PE pipes without any abrasion or kinking, as shown in the image.

Replace the serial valves for activating the rear axle lock with the valves with hose connection provided in the delivery, and lay black hose in the area of vehicle battery, as shown in the image.

Volkswagen Transporter T5/T6Suspension lift breatherNummer:1312 0007Stand:08.2022Revision:08Sprache:EN