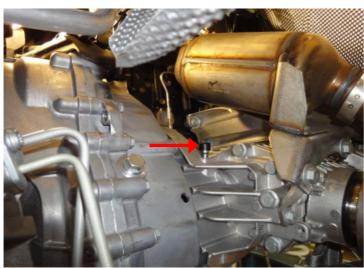

# Venting gearbox

Dismount bracket as per repair manual. Lower the gearbox on the left side and dismount starter motor.

| Volkswagen Transporter T5/T6 |           |          |         |
|------------------------------|-----------|----------|---------|
| Suspension lift breather     |           |          |         |
| Nummer:                      | 1312 0007 | Stand:   | 08.2022 |
| Revision:                    | 08        | Sprache: | EN      |
|                              |           |          |         |

For vehicles up to MY 2009 (2,5 I TDI) remove breather caps on manual gearbox breather and mount retaining grooves in the connecting pipe using M14 external thread die.

Connect pre-assembled pipe to manual gearbox using "Y" connector. From the "Y" connector, lay a PE pipe in the area of vehicle battery.