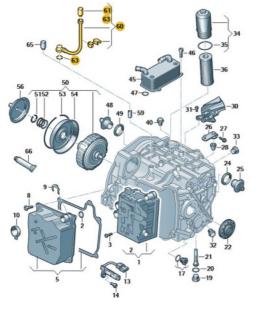

# Venting gearbox

Dismount bracket as per repair manual. Lower the gearbox on the left side and dismount starter motor.

| Volkswagen Transporter T5/T6 |           |          |         |
|------------------------------|-----------|----------|---------|
| Suspension lift breather     |           |          |         |
| Nummer:                      | 1312 0007 | Stand:   | 08.2022 |
| Revision:                    | 08        | Sprache: | EN      |
|                              |           |          |         |

For vehicles up to MY 2009 (2,5 I TDI) remove breather caps on manual gearbox breather and mount retaining grooves in the connecting pipe using M14 external thread die.

Connect pre-assembled pipe to manual gearbox using "Y" connector. From the "Y" connector, lay a PE pipe in the area of vehicle battery.