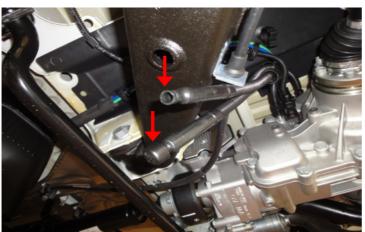

Lay and secure PE plastic pipes, as shown in the image.

Connect 2 elbow connections, on the one side to the PE plastic pipes and on the other side to the original rear axle breather hoses. Then paste the intersections over the 4 heat-shrink tubings provided.