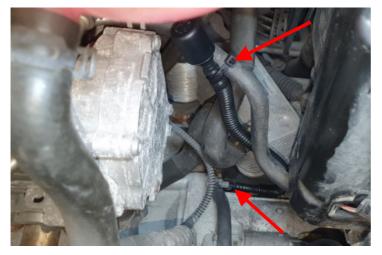

Replace the serial valves for activating the rear axle lock with the valves with hose connection provided in the delivery, and lay black hose in the area of vehicle battery, as shown in the image.

Volkswagen Transporter T5/T6Suspension lift breatherNummer:1312 0007Stand:08.2022Revision:08Sprache:EN