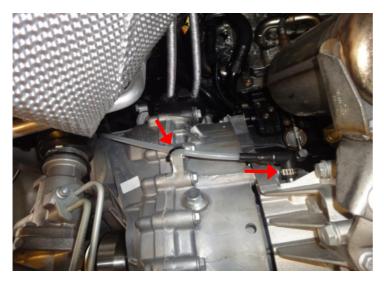

Then reinstall the cooling water tank and the suction hose.

Remove the breather cap on angular gearbox and attach the other end of the pipe connected to the "Y" connector there.

There is no "Y" pipe for vehicles with automatic (DSG) gearbox, but a single pipe which has to be connected to the angular gearbox. In some vehicles, this line is already

mounted at the factory.

Fix the pre-assembled pipe on gearbox and secure both the connections using hose clamps.

Bring all 3 pipes together and lay high up to the area of vehicle battery and secure.

Lay and secure black hose and both the PE pipes without any abrasion or kinking, as shown in the image.