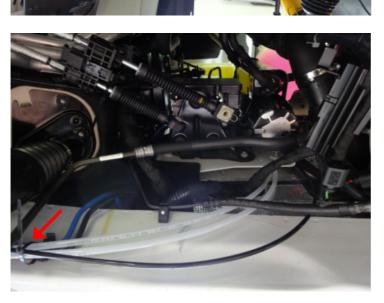

Pull off the vent cap from the DSG and attach the supplied corrugated hose, as depicted. Lead the hose up in the engine compartment and fasten it to the hydraulic line with a cable tie, as also shown in the picture.