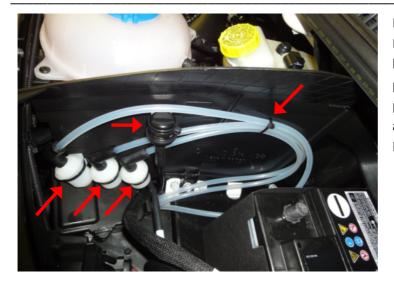

Replace the serial valves for activating the rear axle lock with the valves with hose connection provided in the delivery, and lay black hose in the area of vehicle battery, as shown in the image.

Volkswagen Transporter T5/T6Suspension lift breatherNummer:1312 0007Stand:08.2022Revision:08Sprache:EN

Remove the battery cover. Replace the original cover of the vehicle battery with the lateral cover with 4 filters provided in the delivery. Then attach the plastic pipes properly. Roll the PE pipes and secure with cable tie. Re-mount battery cover.