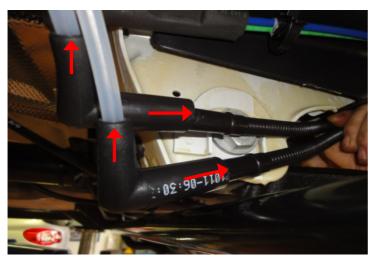

Pull off the vent cap from the DSG and attach the supplied corrugated hose, as depicted. Lead the hose up in the engine compartment and fasten it to the hydraulic line with a cable tie, as also shown in the picture.