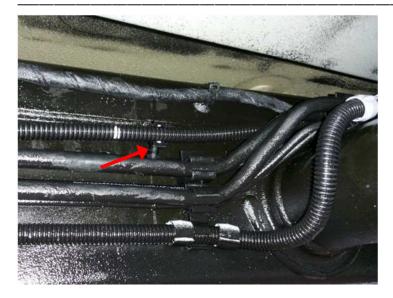

On right column backwards along the vehicle frame.

Installation guide 1371 0000 Volkswagen Amarok V6 Lift kit for breathing system automatic gearbox REV: 01 As on: 10.2017

| Volkswagen Amarok V6                            |           |          |         |  |
|-------------------------------------------------|-----------|----------|---------|--|
| Lift kit for breathing system automatic gearbox |           |          |         |  |
| Nummer:                                         | 1371 0000 | Stand:   | 10.2017 |  |
| Revision:                                       | 01        | Sprache: | EN      |  |

Installation guide 1371 0000 Volkswagen Amarok V6 Lift kit for breathing system automatic gearbox REV: 01 As on: 10.2017 Up to cross pipe to which the rear axle shock absorbers are fixed.

On the cross pipe along the left vehicle side.