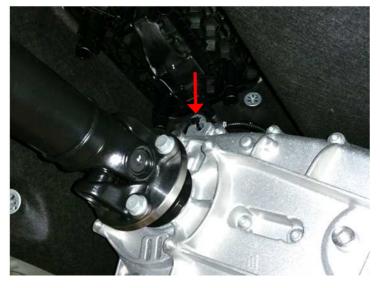

### Pipe 3: Transfer gearbox

Lay breather pipe provided in the delivery along the factory-fitted vehicle pipes, from engine compartment up to transfer gearbox, as shown in the images, and secure it.

| Volkswagen Amarok V6                            |           |          |         |
|-------------------------------------------------|-----------|----------|---------|
| Lift kit for breathing system automatic gearbox |           |          |         |
| Nummer:                                         | 1371 0000 | Stand:   | 10.2017 |
| Revision:                                       | 01        | Sprache: | EN      |

Past the ABS unit.

Past the gearbox.

| Volkswagen Amarok V6                            |           |        |         |  |  |
|-------------------------------------------------|-----------|--------|---------|--|--|
| Lift kit for breathing system automatic gearbox |           |        |         |  |  |
| Nummer:                                         | 1371 0000 | Stand: | 10.2017 |  |  |
| Revision: 01 Sprache: EN                        |           |        |         |  |  |