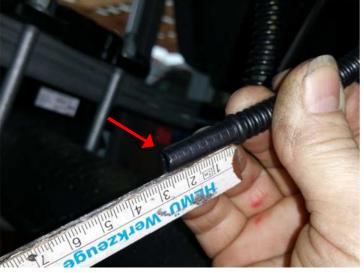

Pull original breather pipe of the rear axle from the cross pipe of the vehicle frame and remove the rubber valve. Cut the end of original breather pipe by 25 mm, as seen in the image.

Slide the clamp provided in the delivery over the breather pipe. Put the original breather pipe in the breather pipe provided in the delivery up to the stop, position the clamp over the connection and tighten using appropriate pliers.