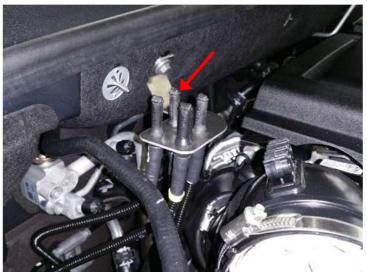

#### Instructions

Fix light metal bracket for the higher breather pipes on the existing nut using the hex-head screw M6 provided in the delivery in the right side of the radiator tank.