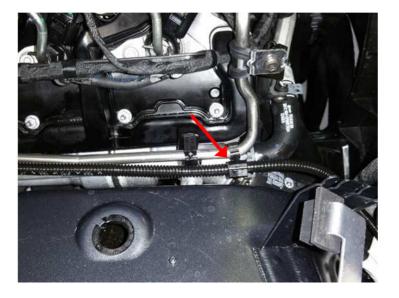

### Pipe 4: Breather rear axle

Lay breather pipe provided in the delivery along the factory-fitted vehicle pipes, from engine compartment up to rear axle, as shown in the images, and secure it.

| Volkswagen Amarok V6                            |           |          |         |  |
|-------------------------------------------------|-----------|----------|---------|--|
| Lift kit for breathing system automatic gearbox |           |          |         |  |
| Nummer:                                         | 1371 0000 | Stand:   | 10.2017 |  |
| Revision:                                       | 01        | Sprache: | EN      |  |

On right column backwards along the vehicle frame.

Installation guide 1371 0000 Volkswagen Amarok V6 Lift kit for breathing system automatic gearbox REV: 01 As on: 10.2017

| Volkswagen Amarok V6                            |           |          |         |  |
|-------------------------------------------------|-----------|----------|---------|--|
| Lift kit for breathing system automatic gearbox |           |          |         |  |
| Nummer:                                         | 1371 0000 | Stand:   | 10.2017 |  |
| Revision:                                       | 01        | Sprache: | EN      |  |