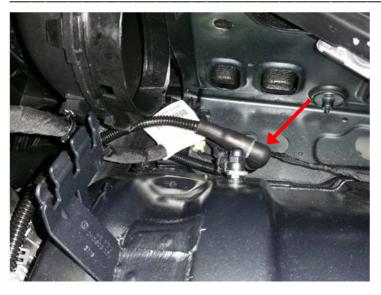

#### Pipe 1: Automatic gearbox

Lay the breather pipe provided in the delivery in the engine compartment directly below the bracket, as shown in the images, for standard venting of the automatic gearbox.

Remove factory-fitted cap of the breather pipe of automatic gearbox (between engine and bulkhead) and attach the breather pipe provided.

| Volkswagen Amarok V6                            |           |        |         |  |  |
|-------------------------------------------------|-----------|--------|---------|--|--|
| Lift kit for breathing system automatic gearbox |           |        |         |  |  |
| Nummer:                                         | 1371 0000 | Stand: | 10.2017 |  |  |
| Revision: 01 Sprache: EN                        |           |        |         |  |  |