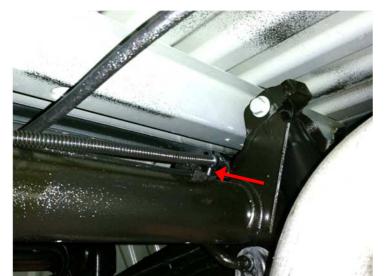

Installation guide 1371 0000 Volkswagen Amarok V6 Lift kit for breathing system automatic gearbox REV: 01 As on: 10.2017 Up to cross pipe to which the rear axle shock absorbers are fixed.

On the cross pipe along the left vehicle side.