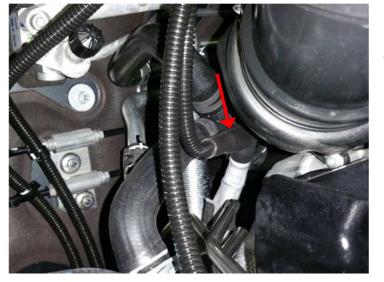

#### Pipe 1: Automatic gearbox

Lay the breather pipe provided in the delivery in the engine compartment directly below the bracket, as shown in the images, for standard venting of the automatic gearbox.

Remove factory-fitted cap of the breather pipe of automatic gearbox (between engine and bulkhead) and attach the breather pipe provided.

| Volkswagen Amarok V6                            |           |        |         |  |  |
|-------------------------------------------------|-----------|--------|---------|--|--|
| Lift kit for breathing system automatic gearbox |           |        |         |  |  |
| Nummer:                                         | 1371 0000 | Stand: | 10.2017 |  |  |
| Revision: 01 Sprache: EN                        |           |        |         |  |  |