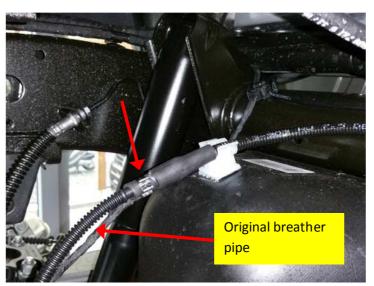

### Pipe 4: Breather rear axle

Lay breather pipe provided in the delivery along the factory-fitted vehicle pipes, from engine compartment up to rear axle, as shown in the images, and secure it.

| Volkswagen Amarok V6                            |           |          |         |  |
|-------------------------------------------------|-----------|----------|---------|--|
| Lift kit for breathing system automatic gearbox |           |          |         |  |
| Nummer:                                         | 1371 0000 | Stand:   | 10.2017 |  |
| Revision:                                       | 01        | Sprache: | EN      |  |

On right column backwards along the vehicle frame.

Installation guide 1371 0000 Volkswagen Amarok V6 Lift kit for breathing system automatic gearbox REV: 01 As on: 10.2017

| Volkswagen Amarok V6                            |           |          |         |  |
|-------------------------------------------------|-----------|----------|---------|--|
| Lift kit for breathing system automatic gearbox |           |          |         |  |
| Nummer:                                         | 1371 0000 | Stand:   | 10.2017 |  |
| Revision:                                       | 01        | Sprache: | EN      |  |