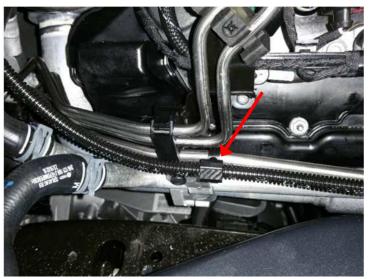

### Pipe 3: Transfer gearbox

Lay breather pipe provided in the delivery along the factory-fitted vehicle pipes, from engine compartment up to transfer gearbox, as shown in the images, and secure it.

| Volkswagen Amarok V6                            |           |          |         |
|-------------------------------------------------|-----------|----------|---------|
| Lift kit for breathing system automatic gearbox |           |          |         |
| Nummer:                                         | 1371 0000 | Stand:   | 10.2017 |
| Revision:                                       | 01        | Sprache: | EN      |

Past the ABS unit.

Past the gearbox.

| Volkswagen Amarok V6                            |           |        |         |  |  |
|-------------------------------------------------|-----------|--------|---------|--|--|
| Lift kit for breathing system automatic gearbox |           |        |         |  |  |
| Nummer:                                         | 1371 0000 | Stand: | 10.2017 |  |  |
| Revision: 01 Sprache: EN                        |           |        |         |  |  |

Up to the transfer gearbox.

Remove the original breather valve on transfer gearbox.

Attach rubber elbow on the transfer gearbox vent.

| Volkswagen Amarok V6                            |           |          |         |
|-------------------------------------------------|-----------|----------|---------|
| Lift kit for breathing system automatic gearbox |           |          |         |
| Nummer:                                         | 1371 0000 | Stand:   | 10.2017 |
| Revision:                                       | 01        | Sprache: | EN      |