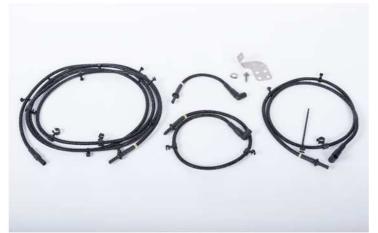

# Parts list

- 1x pipe 1: Automatic gearbox
- 1x pipe 2: Differential front axle
- 1x pipe 3: Transfer gearbox
- 1x pipe 4: Differential rear axle
- 1x bracket
- 1x M6 hex-head screw

SEIKEI