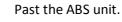

### Pipe 3: Transfer gearbox

Lay breather pipe provided in the delivery along the factory-fitted vehicle pipes, from engine compartment up to transfer gearbox, as shown in the images, and secure it.

| Volkswagen Amarok V6                            |           |          |         |
|-------------------------------------------------|-----------|----------|---------|
| Lift kit for breathing system automatic gearbox |           |          |         |
| Nummer:                                         | 1371 0000 | Stand:   | 10.2017 |
| Revision:                                       | 01        | Sprache: | EN      |

Past the ABS unit.

Past the gearbox.

| Volkswagen Amarok V6                            |           |        |         |  |  |
|-------------------------------------------------|-----------|--------|---------|--|--|
| Lift kit for breathing system automatic gearbox |           |        |         |  |  |
| Nummer:                                         | 1371 0000 | Stand: | 10.2017 |  |  |
| Revision: 01 Sprache: EN                        |           |        |         |  |  |