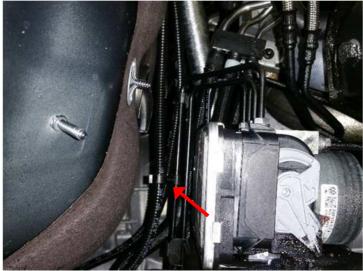

Past the ABS unit.

Past the gearbox.

| Volkswagen Amarok V6                            |           |        |         |  |  |
|-------------------------------------------------|-----------|--------|---------|--|--|
| Lift kit for breathing system automatic gearbox |           |        |         |  |  |
| Nummer:                                         | 1371 0000 | Stand: | 10.2017 |  |  |
| Revision: 01 Sprache: EN                        |           |        |         |  |  |

Up to the transfer gearbox.

Remove the original breather valve on transfer gearbox.

Attach rubber elbow on the transfer gearbox vent.

| Volkswagen Amarok V6                            |           |          |         |
|-------------------------------------------------|-----------|----------|---------|
| Lift kit for breathing system automatic gearbox |           |          |         |
| Nummer:                                         | 1371 0000 | Stand:   | 10.2017 |
| Revision:                                       | 01        | Sprache: | EN      |