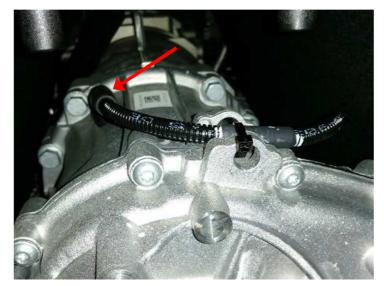

Up to the transfer gearbox.

Remove the original breather valve on transfer gearbox.

Attach rubber elbow on the transfer gearbox vent.

| Volkswagen Amarok V6                            |           |          |         |
|-------------------------------------------------|-----------|----------|---------|
| Lift kit for breathing system automatic gearbox |           |          |         |
| Nummer:                                         | 1371 0000 | Stand:   | 10.2017 |
| Revision:                                       | 01        | Sprache: | EN      |