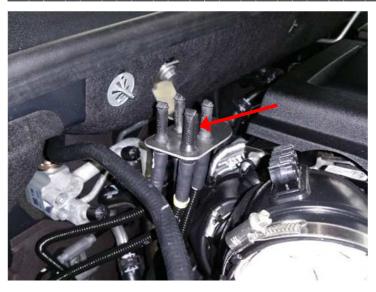

#### Instructions

Fix light metal bracket for the higher breather pipes on the existing nut using the hex-head screw M6 provided in the delivery in the right side of the radiator tank.