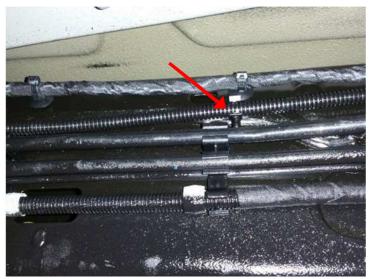

On right column backwards along the vehicle frame.

Installation guide 1371 0000 Volkswagen Amarok V6 Lift kit for breathing system automatic gearbox REV: 01 As on: 10.2017

| Volkswagen Amarok V6                            |           |          |         |  |
|-------------------------------------------------|-----------|----------|---------|--|
| Lift kit for breathing system automatic gearbox |           |          |         |  |
| Nummer:                                         | 1371 0000 | Stand:   | 10.2017 |  |
| Revision:                                       | 01        | Sprache: | EN      |  |

Installation guide 1371 0000 Volkswagen Amarok V6 Lift kit for breathing system automatic gearbox REV: 01 As on: 10.2017 Up to cross pipe to which the rear axle shock absorbers are fixed.

On the cross pipe along the left vehicle side.