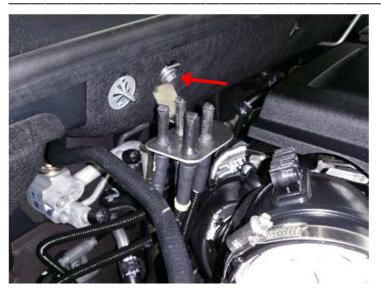

#### Instructions

Fix light metal bracket for the higher breather pipes on the existing nut using the hex-head screw M6 provided in the delivery in the right side of the radiator tank.