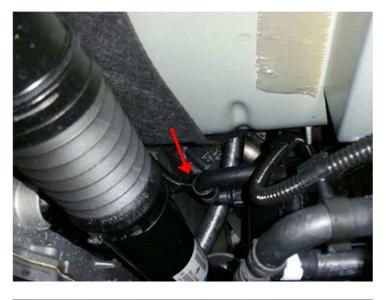

### Pipe 2: Differential front axle

Lay the breather pipe provided, as shown in the images, along the existing factory-fitted vehicle pipes in the engine compartment in the front to the right inner wing for breather pipe of the front axle differential.

The air filter box must be removed in order to lay the pipe properly.

| Volkswagen Amarok V6                            |           |        |         |  |  |
|-------------------------------------------------|-----------|--------|---------|--|--|
| Lift kit for breathing system automatic gearbox |           |        |         |  |  |
| Nummer:                                         | 1371 0000 | Stand: | 10.2017 |  |  |
| Revision: 01 Sprache: EN                        |           |        |         |  |  |

Remove factory-fitted cap from the original breather pipe of the front axle and attach rubber elbow.

Re-mount the air filter box as per manufacturer's specifications.