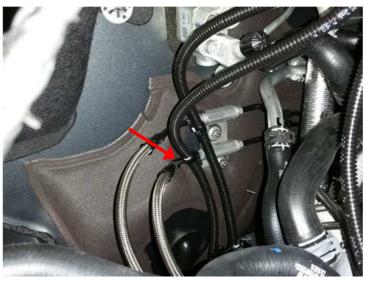

#### Instructions

Fix light metal bracket for the higher breather pipes on the existing nut using the hex-head screw M6 provided in the delivery in the right side of the radiator tank.

#### Pipe 1: Automatic gearbox

Lay the breather pipe provided in the delivery in the engine compartment directly below the bracket, as shown in the images, for standard venting of the automatic gearbox.

Remove factory-fitted cap of the breather pipe of automatic gearbox (between engine and bulkhead) and attach the breather pipe provided.

| Volkswagen Amarok V6                            |           |        |         |  |  |
|-------------------------------------------------|-----------|--------|---------|--|--|
| Lift kit for breathing system automatic gearbox |           |        |         |  |  |
| Nummer:                                         | 1371 0000 | Stand: | 10.2017 |  |  |
| Revision: 01 Sprache: EN                        |           |        |         |  |  |