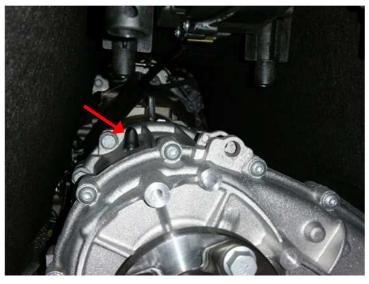

Up to the transfer gearbox.

Remove the original breather valve on transfer gearbox.

Attach rubber elbow on the transfer gearbox vent.

| Volkswagen Amarok V6                            |           |          |         |
|-------------------------------------------------|-----------|----------|---------|
| Lift kit for breathing system automatic gearbox |           |          |         |
| Nummer:                                         | 1371 0000 | Stand:   | 10.2017 |
| Revision:                                       | 01        | Sprache: | EN      |