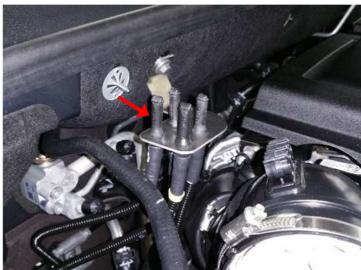

#### Instructions

Fix light metal bracket for the higher breather pipes on the existing nut using the hex-head screw M6 provided in the delivery in the right side of the radiator tank.