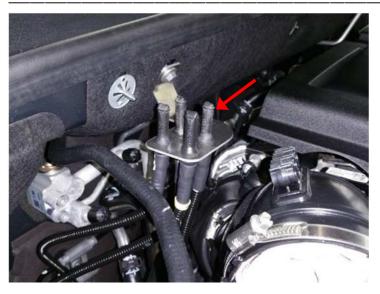

#### Instructions

Fix light metal bracket for the higher breather pipes on the existing nut using the hex-head screw M6 provided in the delivery in the right side of the radiator tank.