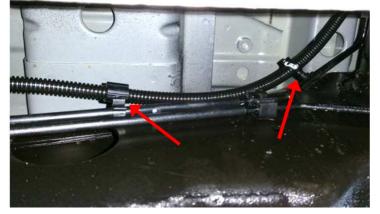

### Pipe 4: Breather rear axle

Lay breather pipe provided in the delivery along the factory-fitted vehicle pipes, from engine compartment up to rear axle, as shown in the images, and secure it.

| Volkswagen Amarok V6                            |           |          |         |  |
|-------------------------------------------------|-----------|----------|---------|--|
| Lift kit for breathing system automatic gearbox |           |          |         |  |
| Nummer:                                         | 1371 0000 | Stand:   | 10.2017 |  |
| Revision:                                       | 01        | Sprache: | EN      |  |

On right column backwards along the vehicle frame.

Installation guide 1371 0000 Volkswagen Amarok V6 Lift kit for breathing system automatic gearbox REV: 01 As on: 10.2017

| Volkswagen Amarok V6                            |           |          |         |  |
|-------------------------------------------------|-----------|----------|---------|--|
| Lift kit for breathing system automatic gearbox |           |          |         |  |
| Nummer:                                         | 1371 0000 | Stand:   | 10.2017 |  |
| Revision:                                       | 01        | Sprache: | EN      |  |