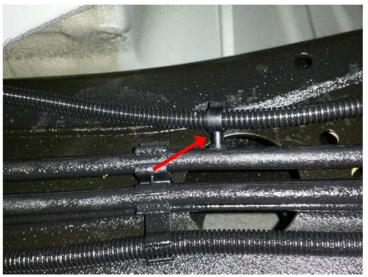

Installation guide 1371 0000 Volkswagen Amarok V6 Lift kit for breathing system automatic gearbox REV: 01 As on: 10.2017 Up to cross pipe to which the rear axle shock absorbers are fixed.

On the cross pipe along the left vehicle side.