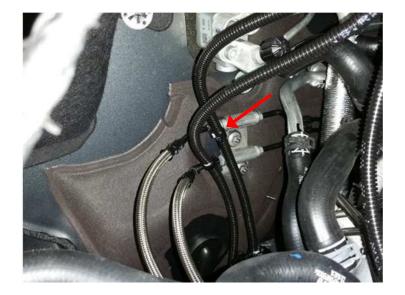

### Pipe 3: Transfer gearbox

Lay breather pipe provided in the delivery along the factory-fitted vehicle pipes, from engine compartment up to transfer gearbox, as shown in the images, and secure it.

| Volkswagen Amarok V6                            |           |          |         |
|-------------------------------------------------|-----------|----------|---------|
| Lift kit for breathing system automatic gearbox |           |          |         |
| Nummer:                                         | 1371 0000 | Stand:   | 10.2017 |
| Revision:                                       | 01        | Sprache: | EN      |

Past the ABS unit.

Past the gearbox.

| Volkswagen Amarok V6                            |           |        |         |  |  |
|-------------------------------------------------|-----------|--------|---------|--|--|
| Lift kit for breathing system automatic gearbox |           |        |         |  |  |
| Nummer:                                         | 1371 0000 | Stand: | 10.2017 |  |  |
| Revision: 01 Sprache: EN                        |           |        |         |  |  |

Up to the transfer gearbox.

Remove the original breather valve on transfer gearbox.

Attach rubber elbow on the transfer gearbox vent.

| Volkswagen Amarok V6                            |           |          |         |
|-------------------------------------------------|-----------|----------|---------|
| Lift kit for breathing system automatic gearbox |           |          |         |
| Nummer:                                         | 1371 0000 | Stand:   | 10.2017 |
| Revision:                                       | 01        | Sprache: | EN      |