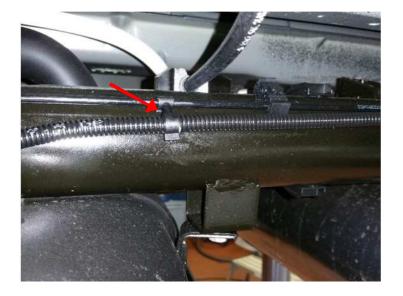

Installation guide 1371 0000 Volkswagen Amarok V6 Lift kit for breathing system automatic gearbox REV: 01 As on: 10.2017 Up to cross pipe to which the rear axle shock absorbers are fixed.

On the cross pipe along the left vehicle side.