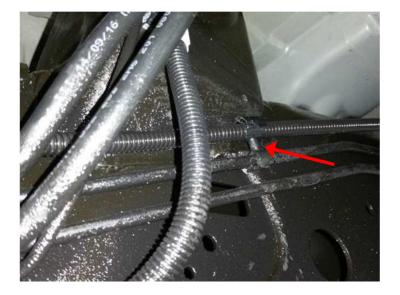

Pull original breather pipe of the rear axle from the cross pipe of the vehicle frame and remove the rubber valve. Cut the end of original breather pipe by 25 mm, as seen in the image.

Slide the clamp provided in the delivery over the breather pipe. Put the original breather pipe in the breather pipe provided in the delivery up to the stop, position the clamp over the connection and tighten using appropriate pliers.