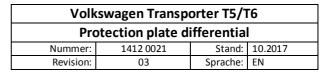

## Parts list 1412 0021

#### for vehicle with suspension lift:

- 1x differential protection plate
- 2x bracket for protection plate for vehicle with suspension lift
- 2x M8x32 hex head screw
- 4x M8x20 hex head screw
- 4x M8 hex head nut, self-locking
- 2x M8 rivet nut