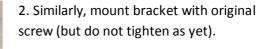

Insert 8 mm internally threaded sleeve in the spread holes using rivet pliers.

Support axle drive with gearbox jack and loosen rear axle drive fixings one after the other. Mount bracket with original screw (but do not tighten as yet).

**In case of vehicle without suspension lift:** replace the original screw with the M10x105 screw provided in the delivery.

### **In case of vehicle without suspension lift:** replace the original screw with the M10x105 screw provided in the delivery.

Installation guide 1412 0021 Volkswagen Transporter T5/T6 Protection plate differential REV: 03 As on: 10.2017