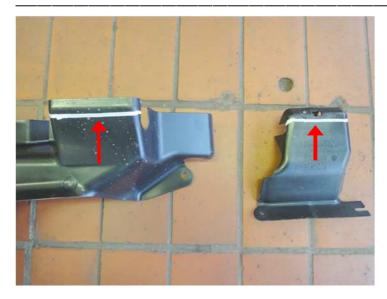

the front with 2 M8x32 screws and tighten with 15 Nm.





Fix protection plate at the back to the bracket that is still loose using 4 screws and M8x20 nuts and tighten with 30 Nm. Tighten rear bracket with 50 Nm and rotate 180° further.

Mount both the hand brake ropes.



Installation guide 1412 0021 Volkswagen Transporter T5/T6 Protection plate differential REV: 03 As on: 10.2017



| Volkswagen Transporter T5/T6  |           |          |         |  |
|-------------------------------|-----------|----------|---------|--|
| Protection plate differential |           |          |         |  |
| Nummer:                       | 1412 0021 | Stand:   | 10.2017 |  |
| Revision:                     | 03        | Sprache: | EN      |  |

Shorten both the covers, as shown in the image, and mount.