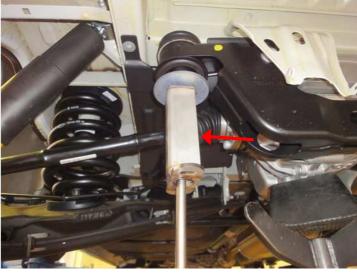

ifferential |           |          |         |  |
| Nummer:                       | 1412 0021 | Stand:   | 10.2017 |  |
| Revision:                     | 03        | Sprache: | EN      |  |

Insert 8 mm internally threaded sleeve in the spread holes using rivet pliers.





Support axle drive with gearbox jack and loosen rear axle drive fixings one after the other. Mount bracket with original screw (but do not tighten as yet).

**In case of vehicle without suspension lift:** replace the original screw with the M10x105 screw provided in the delivery.



### **In case of vehicle without suspension lift:** replace the original screw with the M10x105 screw provided in the delivery.

Installation guide 1412 0021 Volkswagen Transporter T5/T6 Protection plate differential REV: 03 As on: 10.2017



| Volkswagen Transporter T5/T6  |           |          |         |  |
|-------------------------------|-----------|----------|---------|--|
| Protection plate differential |           |          |         |  |
| Nummer:                       | 1412 0021 | Stand:   | 10.2017 |  |
| Revision:                     | 03        | Sprache: | EN      |  |

Fix protection plate at the front with 2 M8x32 screws and tighten with 15 Nm.





Fix protection plate at the back to the bracket that is still loose using 4 screws and M8x20 nuts and tighten with 30 Nm. Tighten rear bracket with 50 Nm and rotate 180° further.

Mount both the hand brake ropes.



Installation guide 1412 0021 Volkswagen Transporter T5/T6 Protection plate differential REV: 03 As on: 10.2017



| Volkswagen Transporter T5/T6  |