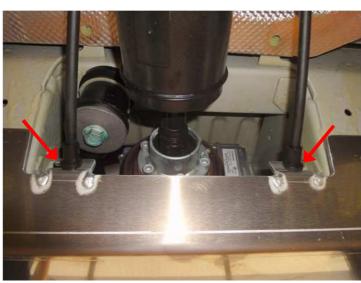

Insert 8 mm internally threaded sleeve in the spread holes using rivet pliers.

Support axle drive with gearbox jack and loosen rear axle drive fixings one after the other. Mount bracket with original screw (but do not tighten as yet).