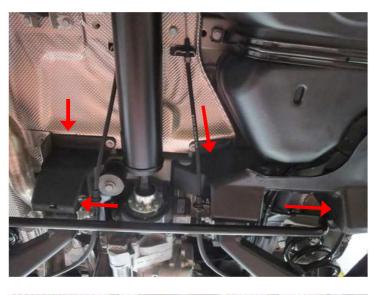

#### Instructions

Dismount both the black plastic covers on the left and right.

Remove both the hand brake rope holders on the left and right (are no longer required).

Spread the existing round hole on the left and right with 11 mm hexagonal tool.