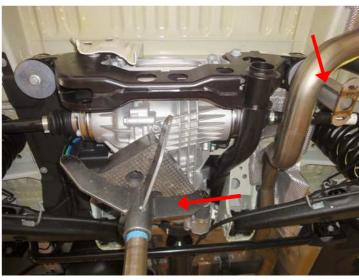

#### Instructions

Dismount both the black plastic covers on the left and right.

Remove both the hand brake rope holders on the left and right (are no longer required).

Spread the existing round hole on the left and right with 11 mm hexagonal tool.

Insert 8 mm internally threaded sleeve in the spread holes using rivet pliers.

Support axle drive with gearbox jack and loosen rear axle drive fixings one after the other. Mount bracket with original screw (but do not tighten as yet).