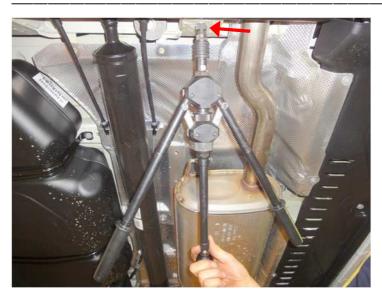

Fix protection plate at the front with 2 M8x32 screws and tighten with 15 Nm.

Fix protection plate at the back to the bracket that is still loose using 4 screws and M8x20 nuts and tighten with 30 Nm. Tighten rear bracket with 50 Nm and rotate 180° further.