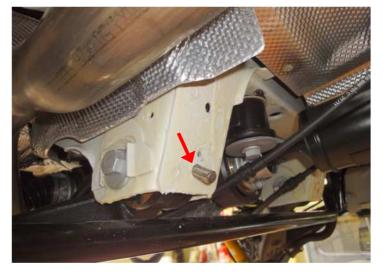

Insert 8 mm internally threaded sleeve in the spread holes using rivet pliers.

Support axle drive with gearbox jack and loosen rear axle drive fixings one after the other. Mount bracket with original screw (but do not tighten as yet).

**In case of vehicle without suspension lift:** replace the original screw with the M10x105 screw provided in the delivery.

### **In case of vehicle without suspension lift:** replace the original screw with the M10x105 screw provided in the delivery.

Installation guide 1412 0021 Volkswagen Transporter T5/T6 Protection plate differential REV: 03 As on: 10.2017