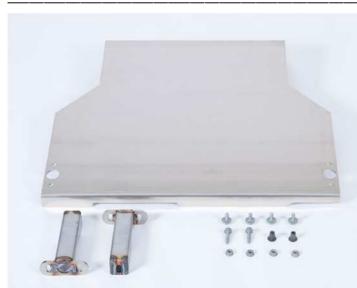

# Parts list 1412 0020 for vehicle <u>without suspension lift</u>:

- 1x differential protection plate
- 2x bracket for protection plate for vehicle without suspension lift
- 2x M8x32 hex head screw
- 4x M8x20 hex head screw
- 2x M10x105 hex head screw
- 4x M8 hex head nut, self-locking
- 2x M8 rivet nut