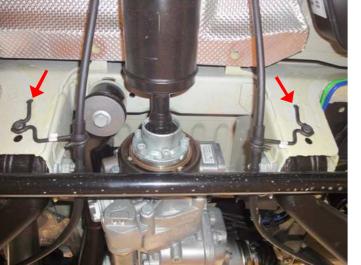

#### Instructions

Dismount both the black plastic covers on the left and right.

Remove both the hand brake rope holders on the left and right (are no longer required).

Spread the existing round hole on the left and right with 11 mm hexagonal tool.