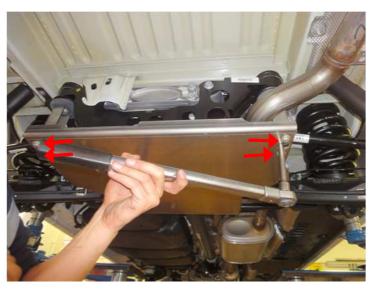

Fix protection plate at the front with 2 M8x32 screws and tighten with 15 Nm.

Fix protection plate at the back to the bracket that is still loose using 4 screws and M8x20 nuts and tighten with 30 Nm. Tighten rear bracket with 50 Nm and rotate 180° further.