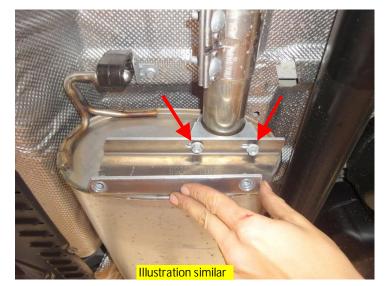

## Instructions

Attach the U-clamp to the pipe in front of the middle silencer with the slide holder and 2 M8 nuts but do not tighten them yet.

Attach the protective plate to the holder with 2 M8 countersunk screws and tighten them to 15 Nm.

The connection clamp at the exhaust pipe may need to be turned to install the protective plate as illustrated.

Align the protective plate horizontally on the middle silencer and tighten the 2 nuts of the U-clamp to 15 Nm as well.