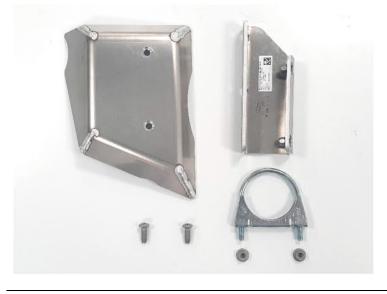

## Parts list

- 1x slide for the middle silencer
- 1x slide holder
- 2x button-head screw
- 1x pipe clamp
- 2x hexagon collar nut, self-locking

| Volkswagen Transporter T5/T6.1 |           |           |         |  |  |
|--------------------------------|-----------|-----------|---------|--|--|
| Slide for the middle silencer  |           |           |         |  |  |
| Number:                        | 1414 0013 | As on:    | 11.2019 |  |  |
| Revision:                      | 00        | Language: | EN      |  |  |