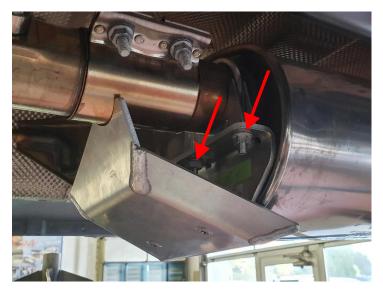

## Instructions

Attach the U-clamp to the pipe in front of the middle silencer with the slide holder and 2 M8 nuts but do not tighten them yet.

Attach the protective plate to the holder with 2 M8 countersunk screws and tighten them to 15 Nm.

The connection clamp at the exhaust pipe may need to be turned to install the protective plate as illustrated.

Align the protective plate horizontally on the middle silencer and tighten the 2 nuts of the U-clamp to 15 Nm as well.