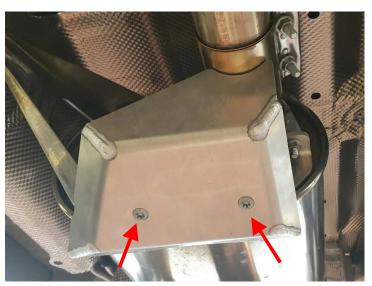

## Instructions

Attach the U-clamp to the pipe in front of the middle silencer with the slide holder and 2 M8 nuts but do not tighten them yet.

Attach the protective plate to the holder with 2 M8 countersunk screws and tighten them to 15 Nm.

The connection clamp at the exhaust pipe may need to be turned to install the protective plate as illustrated.

Align the protective plate horizontally on the middle silencer and tighten the 2 nuts of the U-clamp to 15 Nm as well.