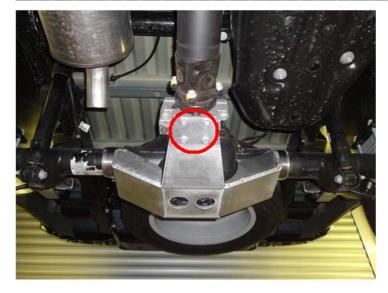

Fix protection plate to the suspension clamp using 4 M8x25 screws.

Tighten all 4 screws with 25 Nm.

Place a half shell each on the rear axle pipe and position the band clamps in the centre.

Align both the band clamps backwards. Tighten with 18 Nm.