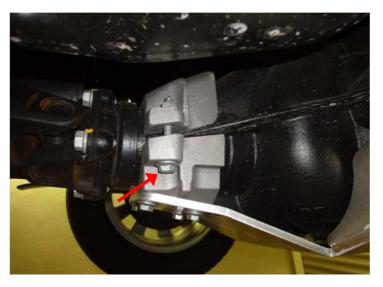

#### **Instructions**

Place the aluminium clamping parts around the rear axle body. Loosely fix two M8x70 cylinder screws on the right side in the driving direction using flange nuts M8.

On the left side of driving direction, use a cylinder screw M8x70 with flange nut M8. Tighten all screws evenly with 15 Nm.