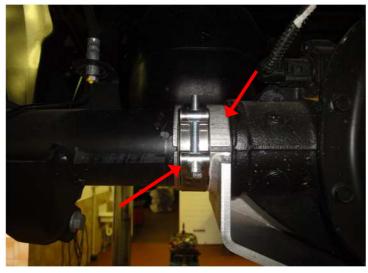

#### **Instructions**

Place the aluminium clamping parts around the rear axle body. Loosely fix two M8x70 cylinder screws on the right side in the driving direction using flange nuts M8.

On the left side of driving direction, use a cylinder screw M8x70 with flange nut M8. Tighten all screws evenly with 15 Nm.