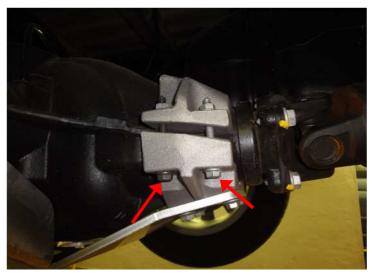

#### **Instructions**

Place the aluminium clamping parts around the rear axle body. Loosely fix two M8x70 cylinder screws on the right side in the driving direction using flange nuts M8.

On the left side of driving direction, use a cylinder screw M8x70 with flange nut M8. Tighten all screws evenly with 15 Nm.