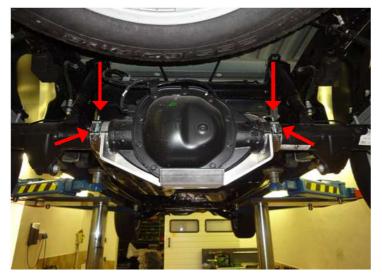

Fix protection plate to the suspension clamp using 4 M8x25 screws.

Tighten all 4 screws with 25 Nm.

Place a half shell each on the rear axle pipe and position the band clamps in the centre.

Align both the band clamps backwards. Tighten with 18 Nm.