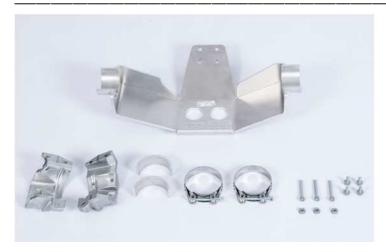

### **Parts list**

- 1x protection plate rear axle gearbox
- 2x half shells
- 2x band clamps
- 1x clamping device rear axle differential
- 3x M8x70 screw with nut
- 4x M8x25 screw